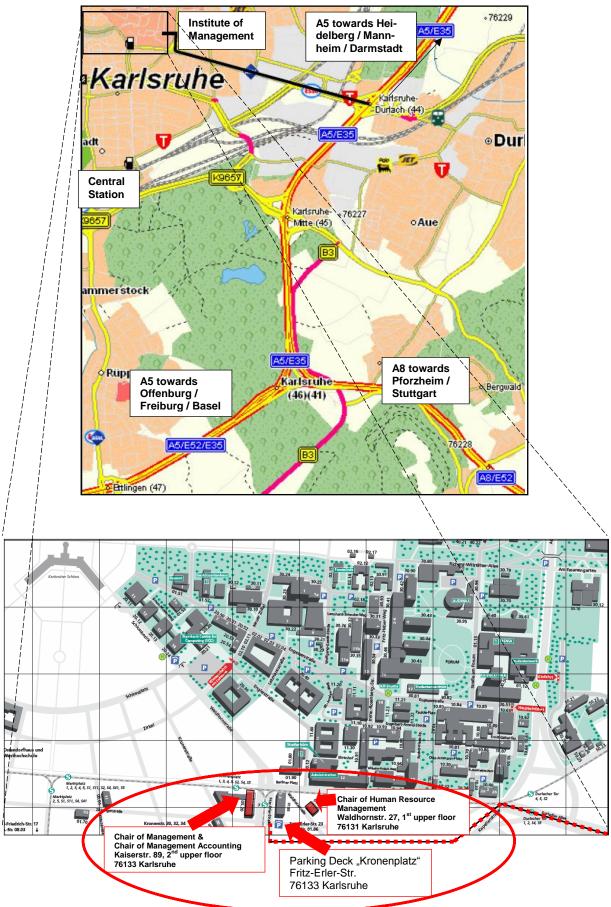

# By car

If you want to arrive by car, we recommend the parking deck "Kronenplatz" located at

Fritz-Erler-Straße 76133 Karlsruhe Telephone: (0721) 133 2402

### From the North:

Take the autobahn A5 towards Karlsruhe/Basel until exit 44 (Karlsruhe-Durlach) and continue towards Karlsruhe city center. Follow the four-lane road Durlacher Allee till the crossways at Durlacher Tor, where you turn left into the Kapellenstraße. Take this street till the end (traffic junction) and turn right into the Fritz-Erler-Straße, where the parking deck is located.

#### From the North-West:

Take the autobahn A61 until you reach the A5. Continue as in "from the North".

#### From the East:

Take the autobahn A8 towards Karlsruhe until the junction Karlsruher Dreieck, then continue on the A5 towards Frankfurt until exit 44 (Karlsruhe-Durlach). Continue as in "from the North".

#### From the South / South-West:

Take the autobahn A5 towards Frankfurt until exit 44 (Karlsruhe-Durlach). Continue as in "from the North".

All those tram lines that leave towards the right will drive towards Karlsruhe city center or KIT Campus South. If you want to reach the KIT, take tram line 4 towards Waldstadt or tram line S4 towards Bretten. Get off at the station Kronenplatz. Further information about public transport can be found under <u>www.kvv.de</u>