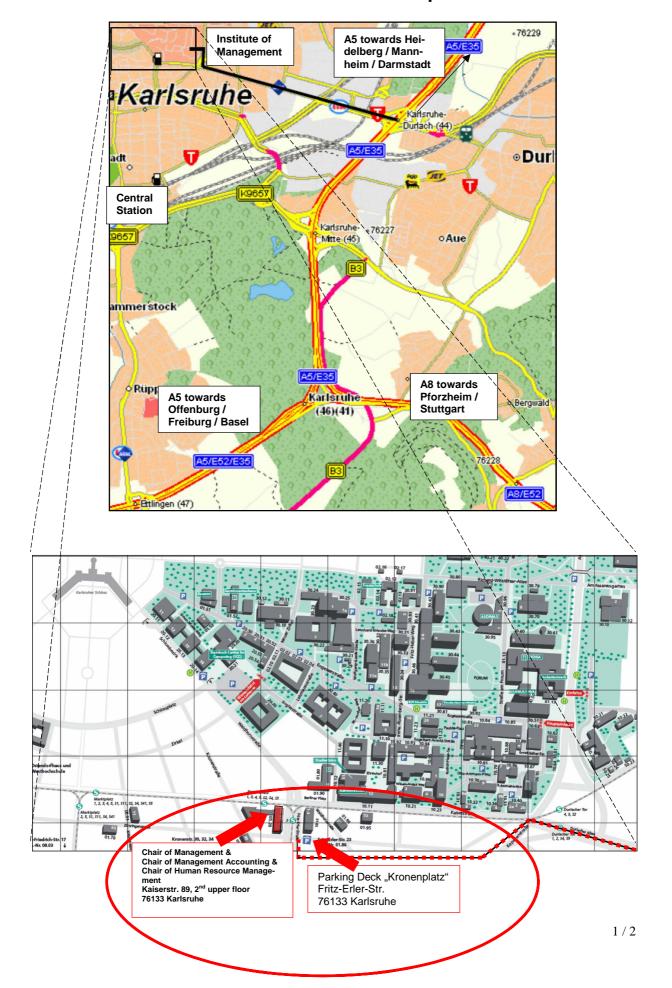

# **Directions and Site Map**

## By car

If you want to arrive by car, we recommend the parking deck "Kronenplatz" located at

Fritz-Erler-Straße 76133 Karlsruhe

Telephone: (0721) 133 2402

#### From the North:

Take the autobahn A5 towards Karlsruhe/Basel until exit 44 (Karlsruhe-Durlach) and continue towards Karlsruhe city center. Follow the four-lane road Durlacher Allee till the crossways at Durlacher Tor, where you turn left into the Kapellenstraße. Take this street till the end (traffic junction) and turn right into the Fritz-Erler-Straße, where the parking deck is located.

### From the North-West:

Take the autobahn A61 until you reach the A5. Continue as in "from the North".

### From the East:

Take the autobahn A8 towards Karlsruhe until the junction Karlsruher Dreieck, then continue on the A5 towards Frankfurt until exit 44 (Karlsruhe-Durlach). Continue as in "from the North".

### From the South / South-West:

Take the autobahn A5 towards Frankfurt until exit 44 (Karlsruhe-Durlach). Continue as in "from the North".